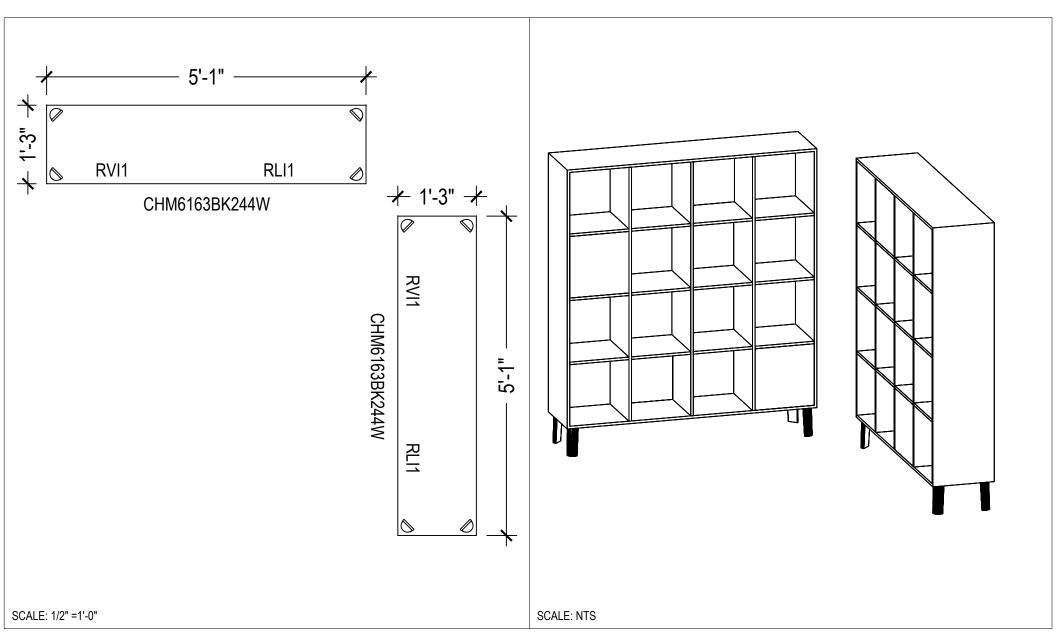

CHAMELEON TYPICAL 3



## DARRAN

DARRAN Furniture
P.O. Box 7614
High Point, NC 27264
Phone 336.861.2400
Fax 336.861.6485 www.darran.com

This is a preliminary drawing subject to approval by manufacturing. Actual product may vary from drawing shown. DARRAN reserves the right to alter specifications and/or materials. It will be the responsibility of Dealer/Designer to: Do Field Measurements, Confirm All Product Will Fit Office Space, and ensure power/data is accessible. Also, To Confirm Product Quoted is Correct As To Configurations, Sizes, Design Etc.

Approval Signature:

Quote #: Date:03/01/2022

Revision #:

Revision date:

Product: CHAMELEON Scale: AS SHOWN

Drawn By: